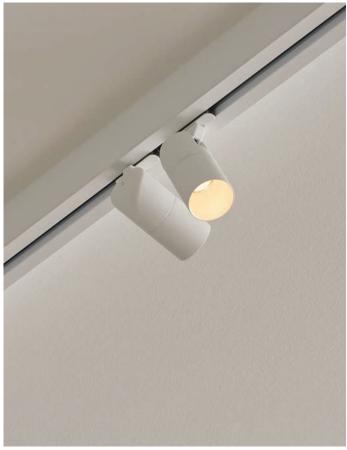

# **Tubsi**White line

Tubsi Pendant
Dotsi 38 magnetic
Slot Trimless
Slot Track

Slot Track

Slot Track Dotsi 38 magnetic

Slot Trimless Dotsi 38 magnetic

Dotsi 38 semi-recessed - Trimless

Slot Track black
Tubsi Pendant magnetic
Dotsi 38 magnetic

Slot Trimless Tubsi Pendant magnetic

Slot in Dotsi 38 semi-recessed - Trimless

Simply Pillar medium

Nona Mini 30cm | 100cm

Nona Mini 30cm

Simply Wall Simply Bollard Simply Pillar large

Nona Bar 100cm Nona Wall beam Simply Bollard Simply Pillar medium