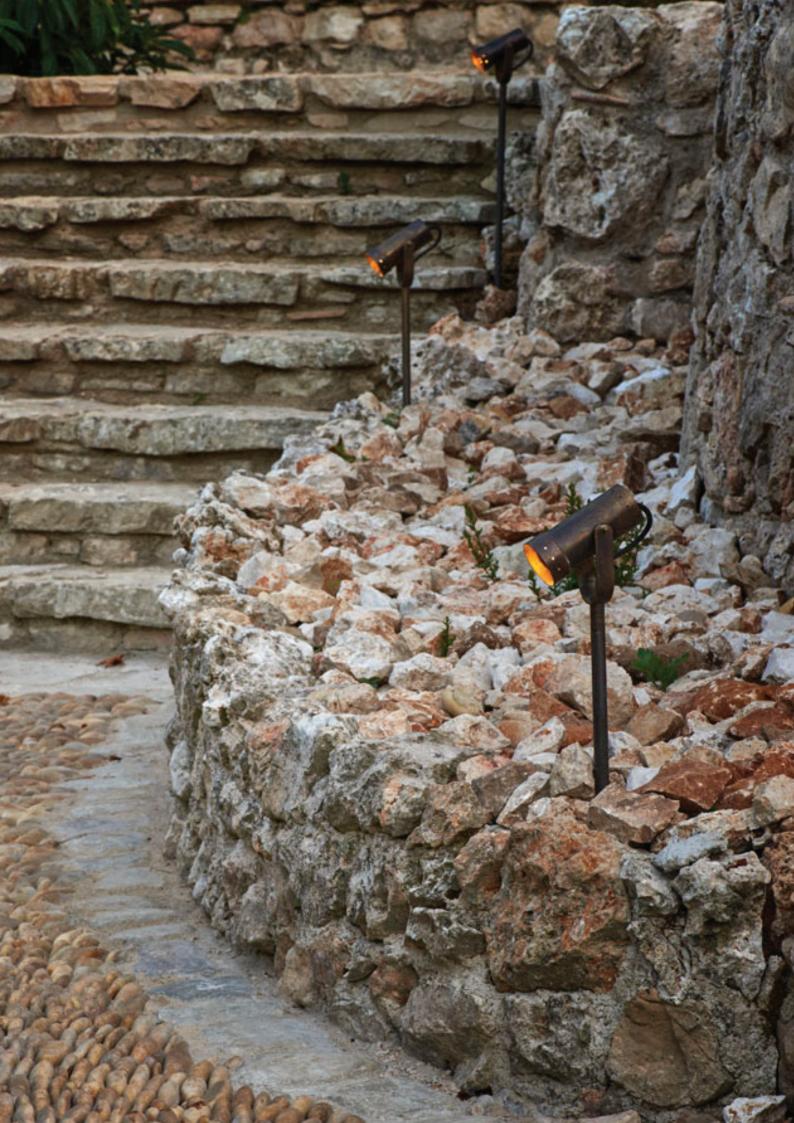

Slot Trimless Tubsi Pendant magnetic

Slot in Dotsi 38 semi-recessed - Trimless

Simply Pillar medium

Nona Mini 30cm | 100cm

Nona Mini 30cm

Simply Wall Simply Bollard Simply Pillar large

Nona Bar 100cm Nona Wall beam Simply Bollard Simply Pillar medium

Simply Bollard 90° Simply Pillar large