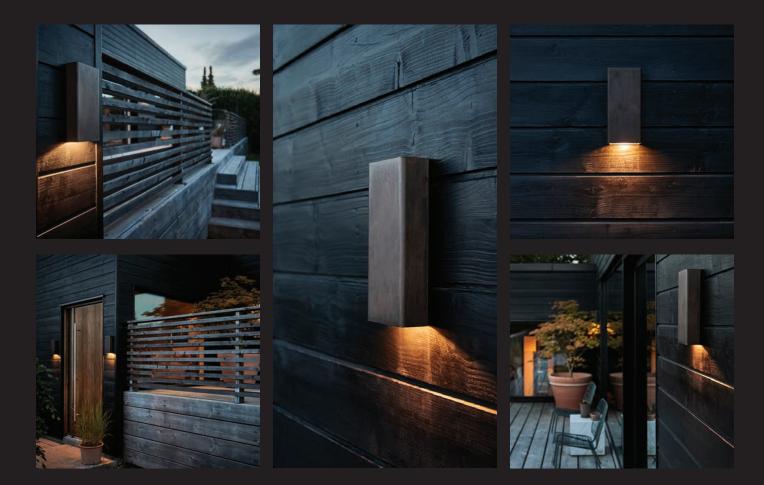

Slot Trimless Tubsi Pendant magnetic

Slot in Dotsi 38 semi-recessed - Trimless

Simply Pillar medium

Nona Mini 30cm | 100cm

Nona Mini 30cm

Simply Wall Simply Bollard Simply Pillar large

Nona Bar 100cm Nona Wall beam Simply Bollard Simply Pillar medium

Simply Bollard 90° Simply Pillar large