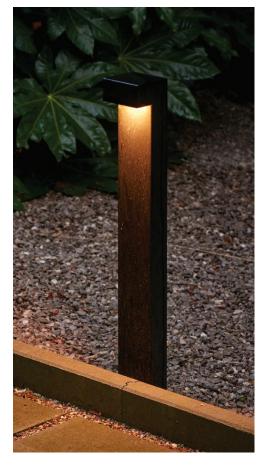

Slot Trimless Tubsi Pendant magnetic

Slot in Dotsi 38 semi-recessed - Trimless

Simply Pillar medium

Nona Mini 30cm | 100cm

Nona Mini 30cm

Simply Wall Simply Bollard Simply Pillar large

Nona Bar 100cm Nona Wall beam Simply Bollard Simply Pillar medium

Simply Bollard 90° Simply Pillar large