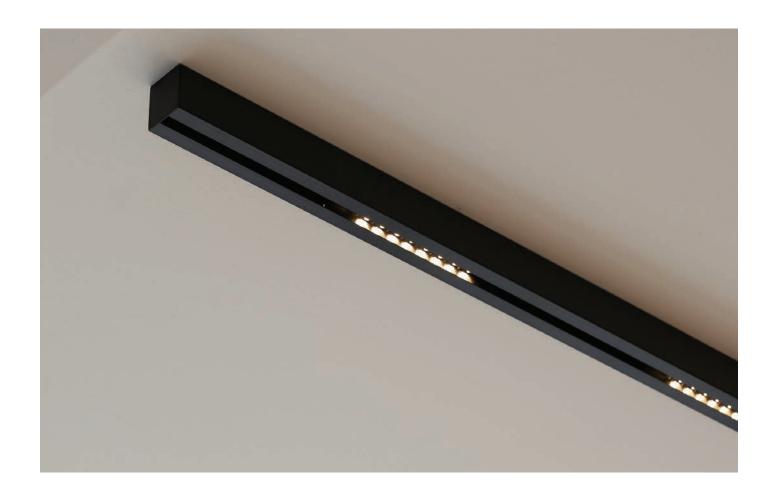

# **Tubsi**White line

Tubsi Pendant
Dotsi 38 magnetic
Slot Trimless
Slot Track

Slot Track

Slot Track Dotsi 38 magnetic

Slot Trimless Dotsi 38 magnetic

Dotsi 38 semi-recessed - Trimless

Slot Track black
Tubsi Pendant magnetic
Dotsi 38 magnetic

Slot Trimless Tubsi Pendant magnetic

Slot in Dotsi 38 semi-recessed - Trimless

Simply Pillar medium

Nona Mini 30cm | 100cm

Nona Mini 30cm

Simply Wall Simply Bollard Simply Pillar large

Nona Bar 100cm Nona Wall beam Simply Bollard Simply Pillar medium