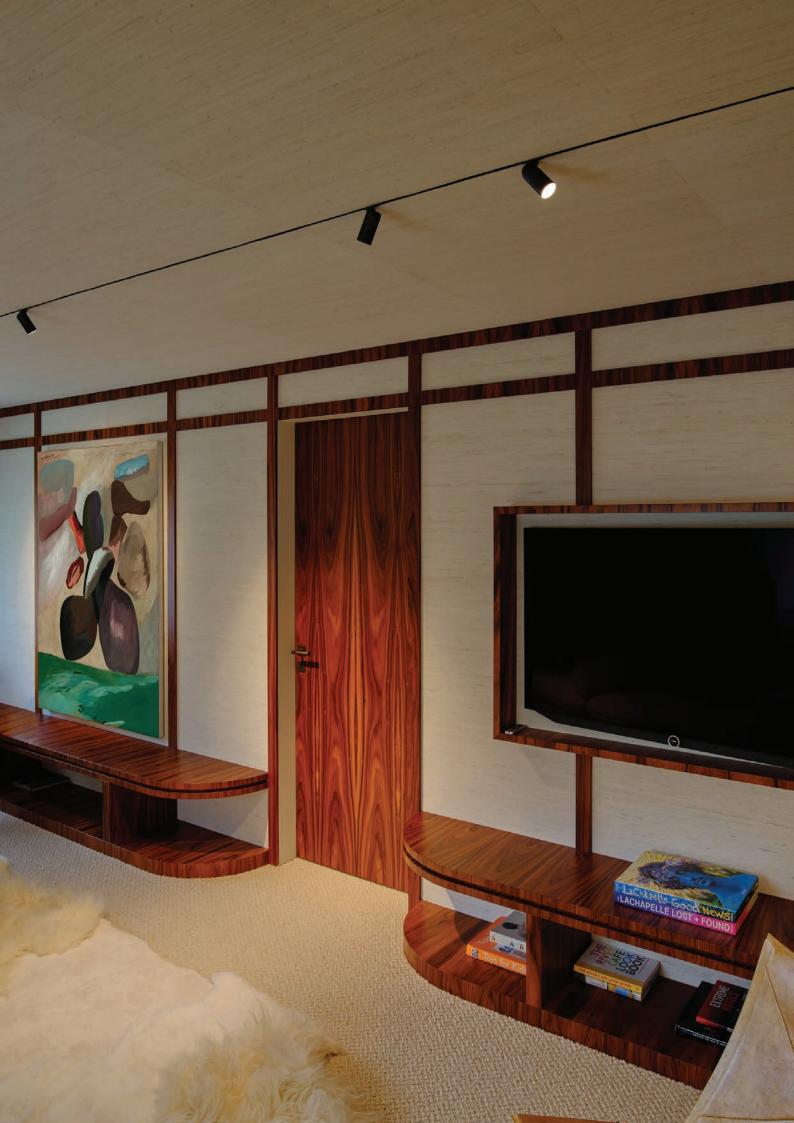

# **Tubsi**White line

Tubsi Pendant
Dotsi 38 magnetic
Slot Trimless
Slot Track

Slot Track

Slot Track Dotsi 38 magnetic

Slot Trimless Dotsi 38 magnetic

Dotsi 38 semi-recessed - Trimless

Slot Track black
Tubsi Pendant magnetic
Dotsi 38 magnetic

Slot Trimless Tubsi Pendant magnetic

Slot in Dotsi 38 semi-recessed - Trimless

Simply Pillar medium

Nona Mini 30cm | 100cm

Nona Mini 30cm

Simply Wall Simply Bollard Simply Pillar large

Nona Bar 100cm Nona Wall beam Simply Bollard Simply Pillar medium