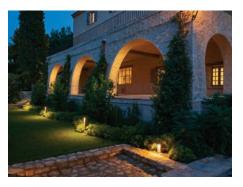

Slot Trimless Tubsi Pendant magnetic

Slot in Dotsi 38 semi-recessed - Trimless

Simply Pillar medium

Nona Mini 30cm | 100cm

Nona Mini 30cm

Simply Wall Simply Bollard Simply Pillar large

Nona Bar 100cm Nona Wall beam Simply Bollard Simply Pillar medium

Simply Bollard 90° Simply Pillar large