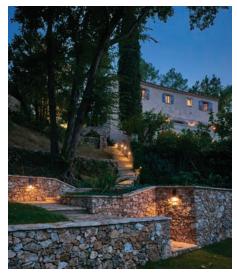

Slot Trimless Tubsi Pendant magnetic

Slot in Dotsi 38 semi-recessed - Trimless

Simply Pillar medium

Nona Mini 30cm | 100cm

Nona Mini 30cm

Simply Wall Simply Bollard Simply Pillar large

Nona Bar 100cm Nona Wall beam Simply Bollard Simply Pillar medium