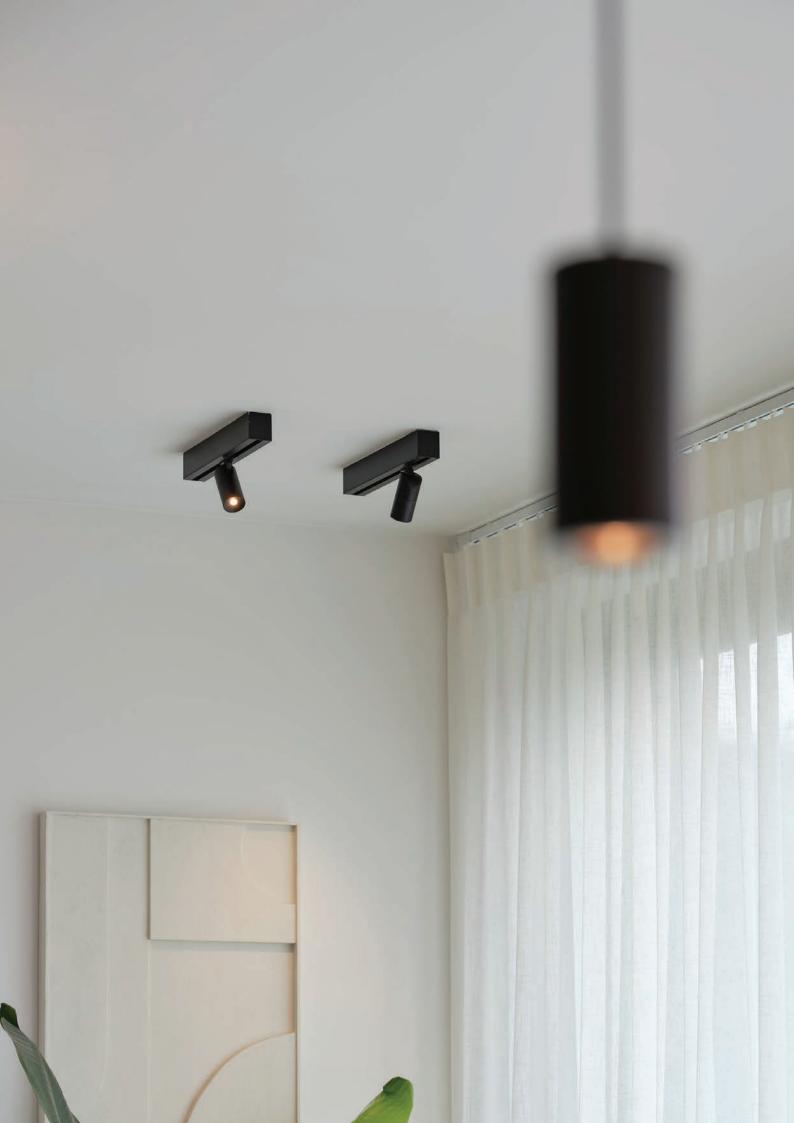

# **Tubsi**White line

Tubsi Pendant
Dotsi 38 magnetic
Slot Trimless
Slot Track

Slot Track

Slot Track Dotsi 38 magnetic

Slot Trimless Dotsi 38 magnetic

Dotsi 38 semi-recessed - Trimless

Slot Track black
Tubsi Pendant magnetic
Dotsi 38 magnetic

Slot Trimless Tubsi Pendant magnetic

Slot in Dotsi 38 semi-recessed - Trimless

Simply Pillar medium

Nona Mini 30cm | 100cm

Nona Mini 30cm

Simply Wall Simply Bollard Simply Pillar large

Nona Bar 100cm Nona Wall beam Simply Bollard Simply Pillar medium

Simply Bollard 90° Simply Pillar large