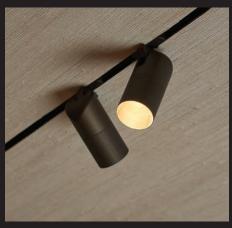

# **Tubsi**White line

Tubsi Pendant
Dotsi 38 magnetic
Slot Trimless
Slot Track

Slot Track

Slot Track Dotsi 38 magnetic

Slot Trimless Dotsi 38 magnetic

Dotsi 38 semi-recessed - Trimless

Slot Track black
Tubsi Pendant magnetic
Dotsi 38 magnetic

Slot Trimless Tubsi Pendant magnetic

Slot in Dotsi 38 semi-recessed - Trimless

Simply Pillar medium

Nona Mini 30cm | 100cm

Nona Mini 30cm

Simply Wall Simply Bollard Simply Pillar large

Nona Bar 100cm Nona Wall beam Simply Bollard Simply Pillar medium