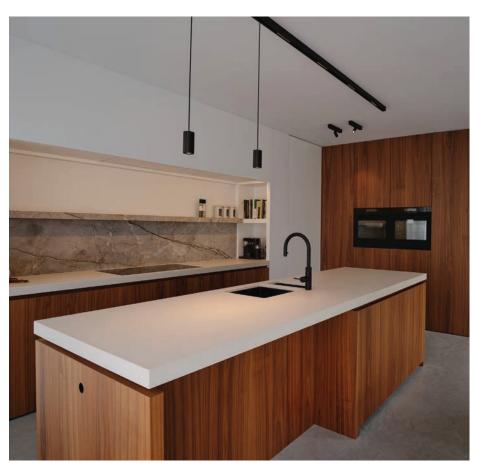

# **Tubsi**White line

Tubsi Pendant
Dotsi 38 magnetic
Slot Trimless
Slot Track

Slot Track

Slot Track Dotsi 38 magnetic

Slot Trimless Dotsi 38 magnetic

Dotsi 38 semi-recessed - Trimless

Slot Track black
Tubsi Pendant magnetic
Dotsi 38 magnetic

Slot Trimless Tubsi Pendant magnetic

Slot in Dotsi 38 semi-recessed - Trimless

Simply Pillar medium

Nona Mini 30cm | 100cm

Nona Mini 30cm

Simply Wall Simply Bollard Simply Pillar large

Nona Bar 100cm Nona Wall beam Simply Bollard Simply Pillar medium

Simply Bollard 90° Simply Pillar large