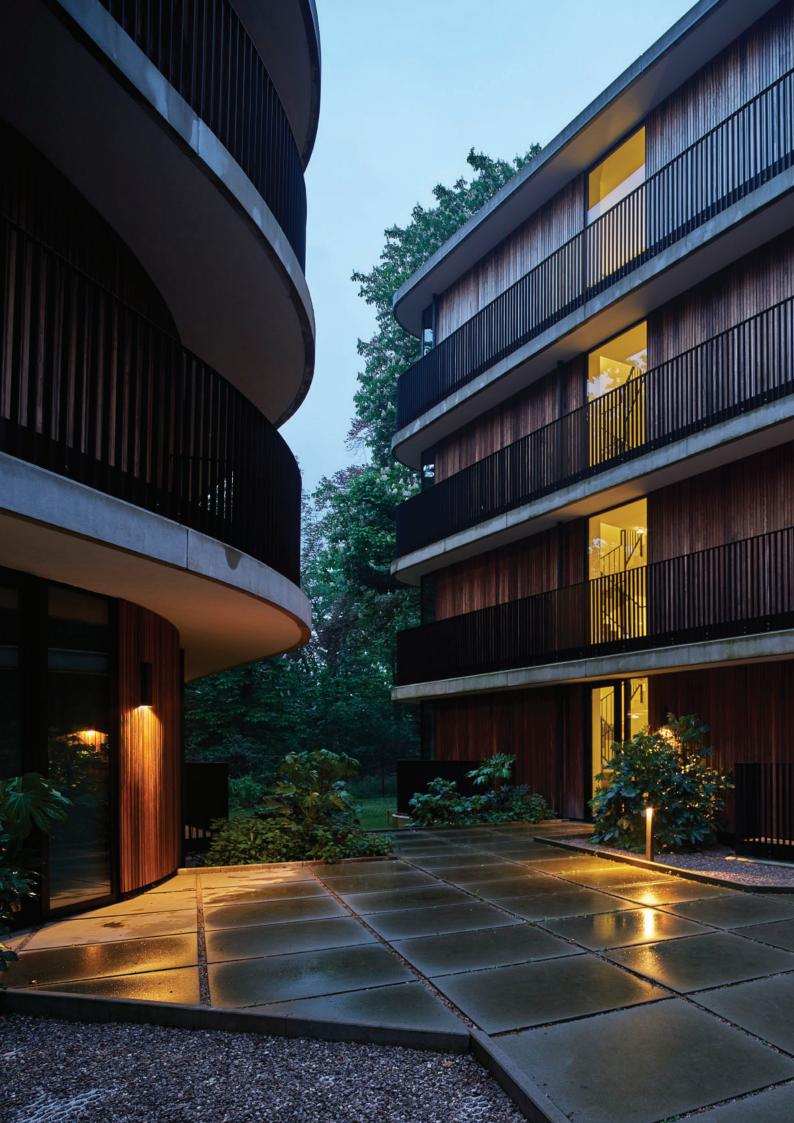

Slot Trimless Tubsi Pendant magnetic

Slot in Dotsi 38 semi-recessed - Trimless

Simply Pillar medium

Nona Mini 30cm | 100cm

Nona Mini 30cm

Simply Wall Simply Bollard Simply Pillar large

Nona Bar 100cm Nona Wall beam Simply Bollard Simply Pillar medium

Simply Bollard 90° Simply Pillar large