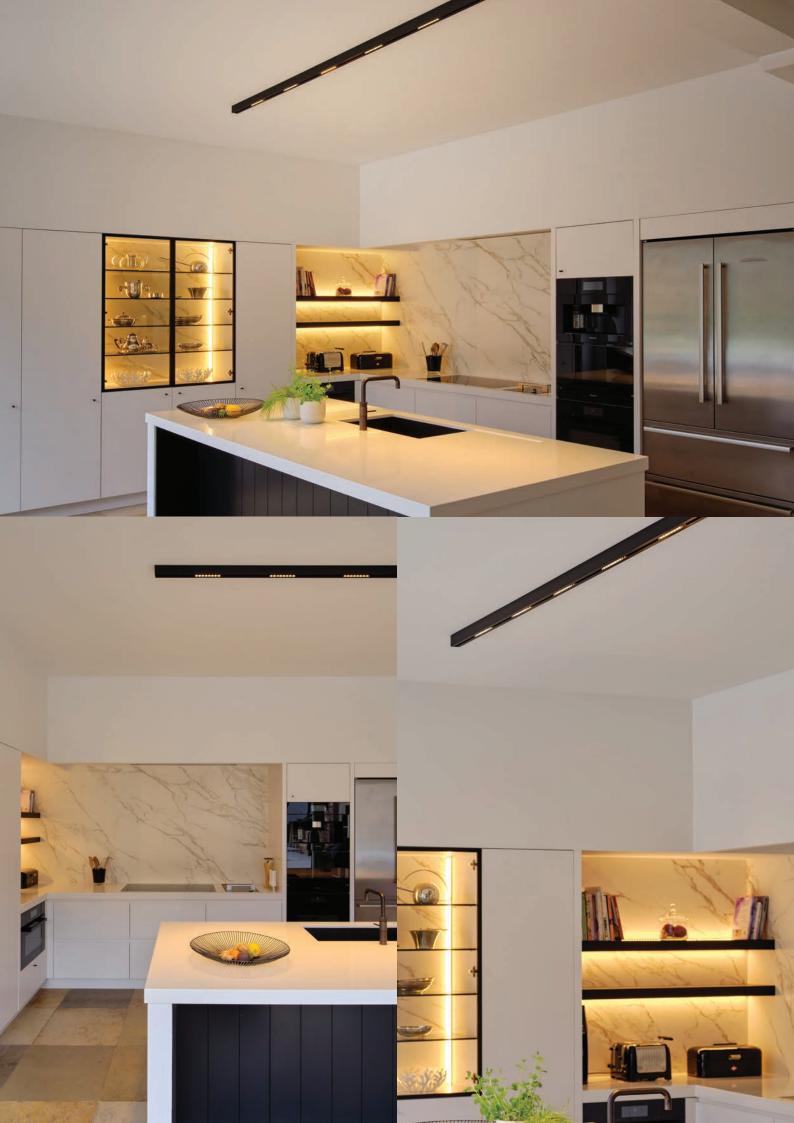

# **Tubsi**White line

Tubsi Pendant
Dotsi 38 magnetic
Slot Trimless
Slot Track

Slot Track

Slot Track Dotsi 38 magnetic

Slot Trimless Dotsi 38 magnetic

Dotsi 38 semi-recessed - Trimless

Slot Track black
Tubsi Pendant magnetic
Dotsi 38 magnetic

Slot Trimless Tubsi Pendant magnetic

Slot in Dotsi 38 semi-recessed - Trimless

Simply Pillar medium

Nona Mini 30cm | 100cm

Nona Mini 30cm

Simply Wall Simply Bollard Simply Pillar large

Nona Bar 100cm Nona Wall beam Simply Bollard Simply Pillar medium